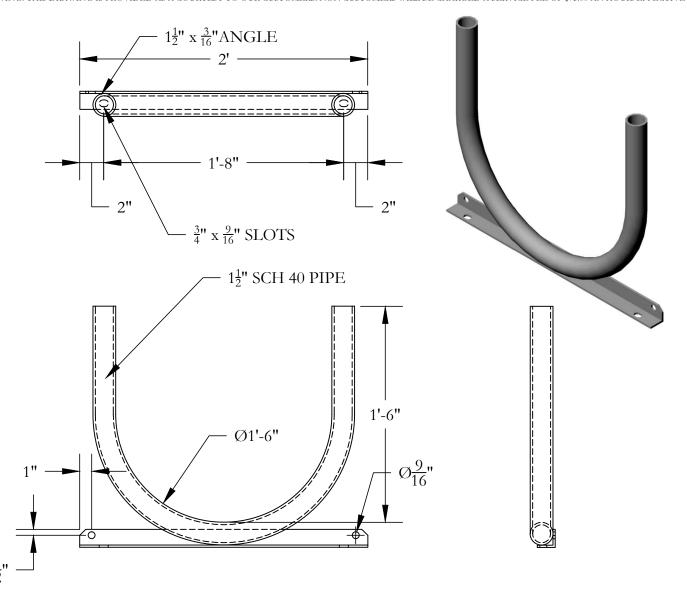

NOTE: ON LAYOUT DRAWINGS ALL MEASUREMENTS ARE TO THE FRAME MEMBERS. ACTUAL MEASUREMENTS MAY VARY BASED ON RUBRAIL, BUMPBOARD, OR OTHER ACCESSORIES BEING USED. IF USING RUBRAIL ADD APPROX. 1½". IF USING BUMPBOARD ADD 1½". THIS WILL AFFECT DISTANCE BETWEEN FINGERS BY -6". ON HINGE CONNECTIONS: ADD 3½" BETWEEN SECTIONS FOR EVERY HINGE POINT. ALL OF THE ABOVE IS NOT CALCULATED IN ANY LAYOUT DRAWING. THIS DRAWING IS PROVIDED AS A COURTESY TO OUR CUSTOMERS. NON CUSTOMERS WILL BE CHARGED A SERVICE FEE OF \$75.00 AN HOUR. EFFECTIVE 1-20-2012



MERCO MARINE 60 MERCO ROAD WELLSBURG, WV 26070 PHONE: (800)396-3726 FAX: (304)737-3008





ALL DRAWINGS AND DETAILS ARE PROPERTY OF MERCO MARINE DO NOT COPY

TITLE:

1-1/2" = 1'-0" PLF-H18 DRAWN BY:

DAN OTTO PRINT DATE: CREATED DATE: APRVD BY:

. MERIWETHER  $\overline{10/14/157:49}$  AM