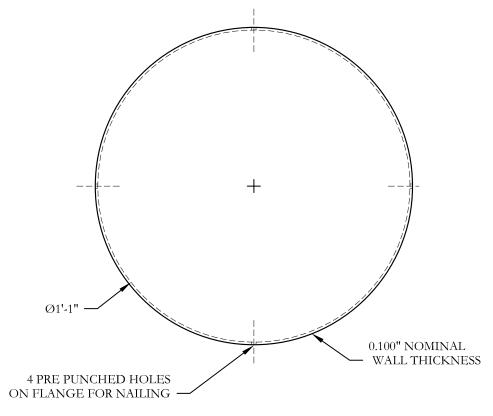

PCB-13 PCW-13 13" PILE CAP

3'' = 1'-0''DRAWN BY:

12/11/2006 2:46 PM

DAN OTTO APRVD BY:

. MERIWETHER