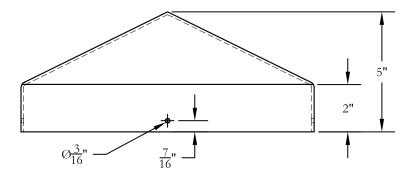

PCB-13 PCW-13 13" PILE CAP

3'' = 1'-0''DRAWN BY:

12/11/2006 2:46 PM

DAN OTTO APRVD BY:

. MERIWETHER