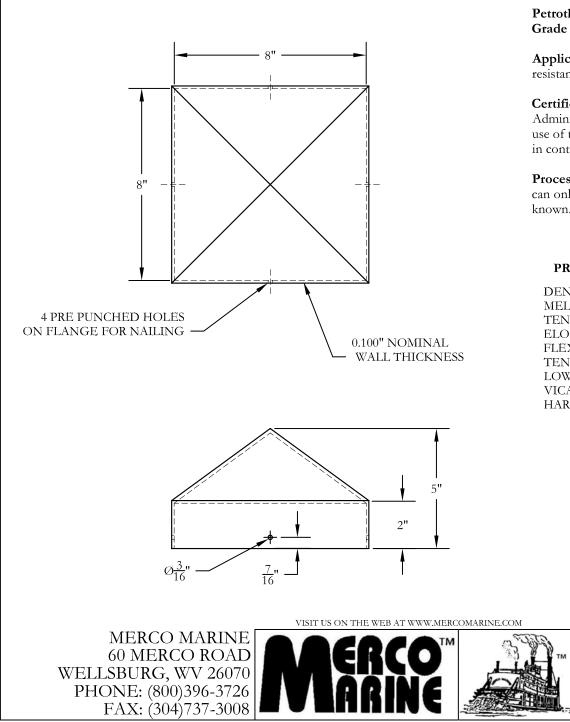

| ALL DRAWINGS AND DETAILS ARE PROPERTY OF MERCO MARINE DO NOT COPY |                          |                            |  |
|-------------------------------------------------------------------|--------------------------|----------------------------|--|
| GF                                                                | TITLE:                   | SCALE:                     |  |
| TM                                                                | PCB-8S PCW-8S            | 3" = 1'-0"                 |  |
|                                                                   | 8" SQUARE PILE CAP       | DAN OTTO                   |  |
|                                                                   | DATE: 12/11/2006 2.47 PM | APRVD BY:<br>I MFRIW/FTHFR |  |